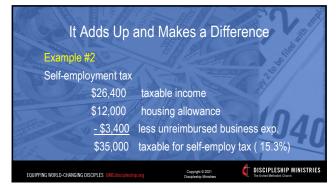

e Deductions
All previously subject to 2% AGI are eliminated.
Employee Business Expense
Tax preparation fees
Safe Deposit Fees, etc.



12

































- •Is it a business event?
- Is the expense deductible?
- •Do I have a receipt / record of payment?
- Your contribution to the church is not a

Copyright © 2021 Discipleship Ministries

business deduction!

DISCIPLESHIP MINISTRIES

EQUIPPING WORLD-CHANGING DISCIPLES UMC

## Pension Contribution

- Clergy: personal pension plan (UMPIP)
- Contributions, deducted from your compensation, and paid by the church to the Board of Pension is not taxable income for income tax or self-employment tax

 May contribute \$19,500 (plus \$6,500 if 50+) per year from your compensation.

28

EQUIPPING WORLD-CHANGING DISCIPLES



29